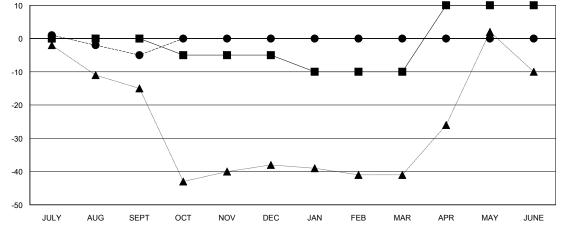

## GOALS AND ACTUAL NEW CLUBS CUMULATIVE

| -■- MEMBER GROWTH NET GOAL        |
|-----------------------------------|
| - ● - MEMBER GROWTH ACTUAL        |
| - ▲ - LAST YEAR MEMBERSHIP ACTUAL |
|                                   |
|                                   |